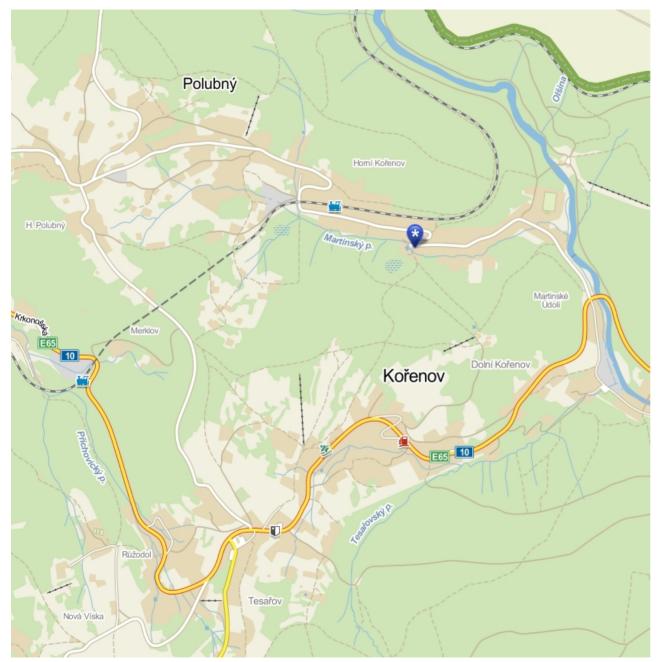

## Chata Kořenov

address: Kořenov 585, Kořenov, 468 49, Czech Republic

**GPS**: 50.7681839N, 15.3715972E **phone**: 0043 699 144 444 15 **e-mail**: <u>m.vendis@hotmail.com</u>

## **Description of way:**

A) Drive from Tanvald on the E65 direction Harrachov to Korenov. Drive through the village. Turn right before the bridge over the river Jizera left. After about 800 meters the house is - **Chata Korenov** on the left.

B) Go over Jablonec nad Jizerou direction Harrachov. After about 7 km at the gas station, turn left towards Korenov turn and cross the bridge over the stream MUMLAVA. Continue for another 900 meters after the bridge over the river Jizera right. After about 800 meters the house is - **Chata Korenov** on the left.